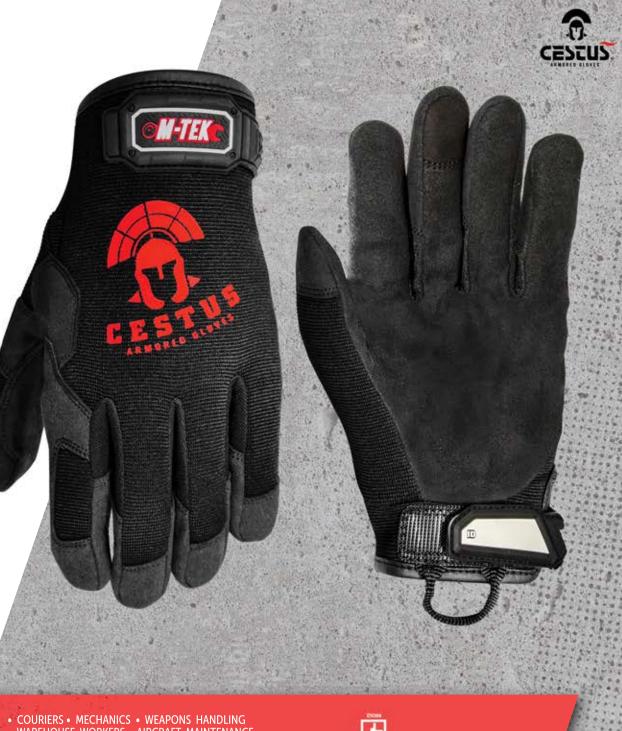

## FEATURES KEYS **& BENEFITS**

One piece, synthetic leather palm adds dexterity while protecting against abrasion and minor laceration.

Adjustable wrist straps ensures glove fits snugly while in use.

Reinforced saddle designed for the high wear areas for increased longevity.

Form fitting material conforms to your hand in all direction increasing dexterity and comfort while reducing hand fatigue and increasing breathability.

M-TEK glove gives you all could want in a multipurpose glove...except for the jetpack. You have to get that yourself. Lightweight, double-stitched, breathable, or as we call it: the ultimate DIY glove.

The M-TEK provides the perfect, lightweight protection with a breathable foamd supportive back of hand that keeps you comfortable, so you can finish the job. The synthetic leather palm is oil-resistant and provides the dexterity you need to handle small parts with confidence. An adjustable wrist strap allows for venting and a snug fit to prevent debris entry. M-TEK keeps your most valuable tools protected in any utility.